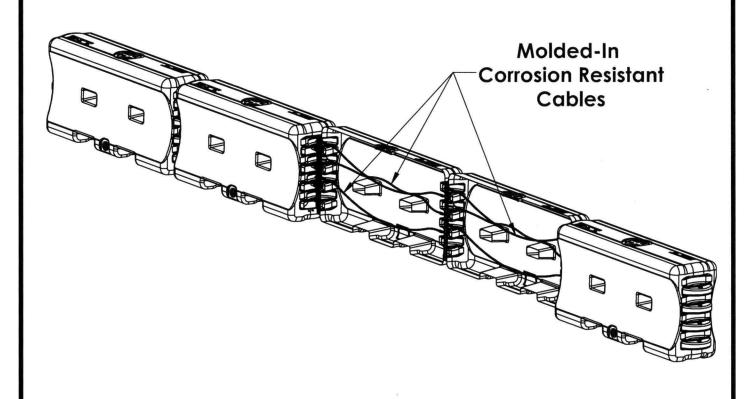

Individual modules have overall dimensions of 73 in (1.9 m) long, pin to pin X 18 in (0.46 m) wide X 32 in (0.8 m) tall. An empty module weighs approx. 90 lbs. (41 kg) and 1070.3 lbs. (485.5 kg) when filled with water. The modules are manufactured from polyethylene that is UV stabilized that is orange and white in color. Orange and white barrier modules were the as tested colors the product may be produced in other colors. Permanently molded within the plastic modules are three corrosion resistant cables. The modules are designed with knuckles at the ends which contain a series of vertically aligned concentric holes that allow a steel t-pin to be inserted to connect adjacent modules together. When modules are pinned together there are a total of eight knuckles aligned with the steel t-pin inserted. This provides a positive connection between adjacent modules.

Upon impact the plastic modules rupture, dispersing the contained water, simultaneously engaging and tightening the internal molded-in cable barrier.