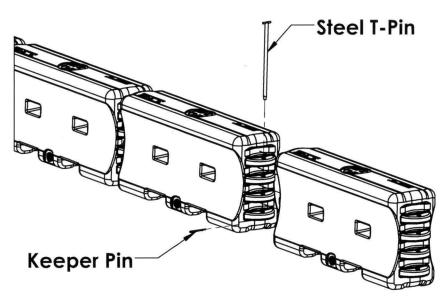

Individual modules have overall dimensions of 73 in (1.9 m) long, pin to pin X 18 in (0.46 m) wide X 32 in (0.8 m) tall. An empty module weighs approx. 90 lbs. (41 kg) and 1070.3 lbs. (485.5 kg) when filled with water. The modules are manufactured from polyethylene that is UV stabilized that is orange and white in color. Orange and white barrier modules were the as tested colors the product may be produced in other colors. Permanently molded within the plastic modules are three corrosion resistant cables. The modules are designed with knuckles at the ends which contain a series of vertically aligned concentric holes that allow a steel t-pin to be inserted to connect adjacent modules together. When modules are pinned together there are a total of eight knuckles aligned with the steel t-pin inserted. This provides a positive connection between adjacent modules.