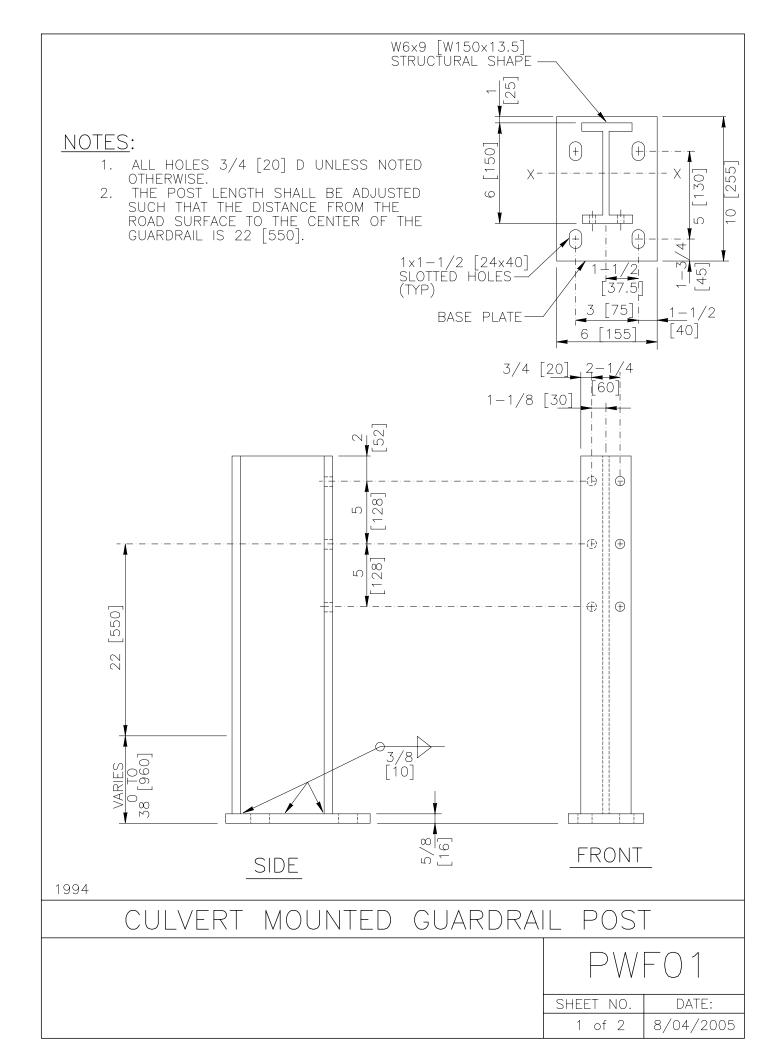

## **SPECIFICATIONS**

The culvert-mounted guardrail post shall be manufactured using AASHTO M 270 / M 270M (ASTM A 709 / A 709M) Grade 36 [250] steel. The dimensions of the structural W6x9 [W150x13.5] section are defined in AASHTO M 160 / M 160M (ASTM A 6 / A 6M). [W150x12.6] wide flange posts are an acceptable alternative that is considered equivalent to the [W150x13.5].

After the section is cut, all holes are drilled or punched, and the base plate is welded on, the component should be zinc-coated according to AASHTO M 111 (ASTM A 123). Welding shall conform to ANSI/AASHTO/AWS D1.5.

Dimensional tolerances not shown or implied are intended to be those consistent with the proper functioning of the part, including its appearance and accepted manufacturing practices.

## **INTENDED USE**

This post is used with strong-post guardrail system SGR05 when crossing a box culvert. The length of the post will vary when used in this application. The post length should be such that the distance from the pavement surface to the guardrail mounting bolt is 22 inches [550 mm]. A PWB01 steel blockout shall be attached to the post using at least two 1.5-inch [40 mm] FBX16a bolts and nuts. The RWM02a guardrail is attached to the blockout using an FBB02 bolt and nut.

| CIII VERT | ' MOUNTED | CHARDRA | III POST |
|-----------|-----------|---------|----------|
|           |           |         |          |

| PWI       | F <b>01</b> |
|-----------|-------------|
| SHEET NO. | DATE        |
| 2 of 2    | 7/27/2005   |