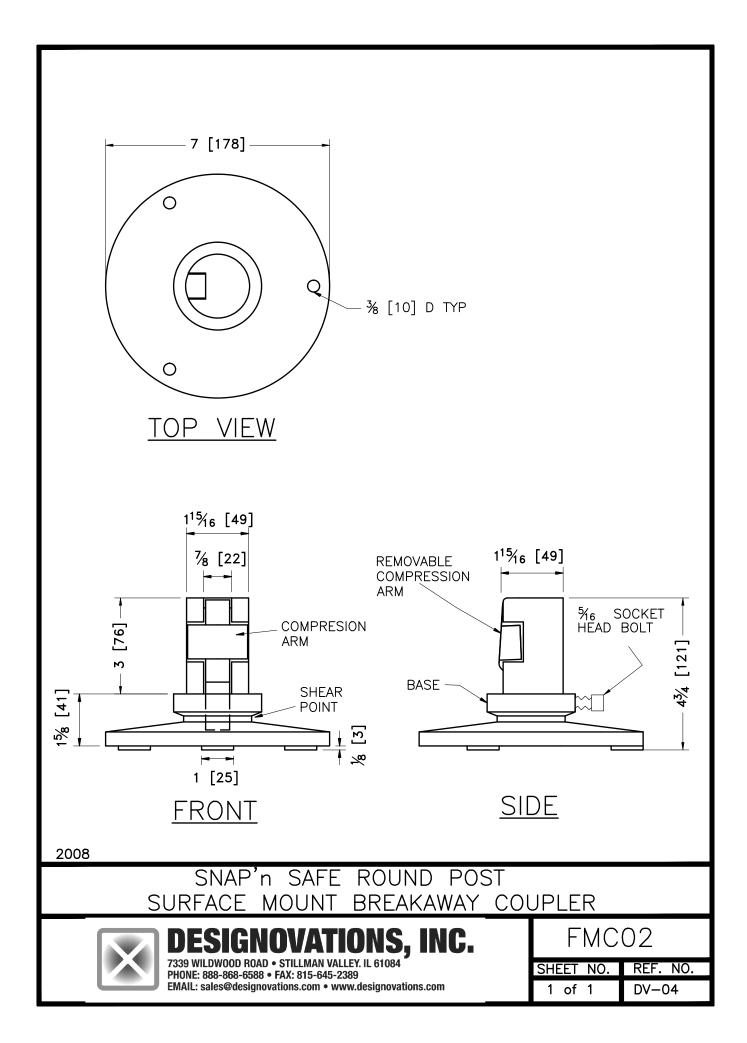

### **SPECIFICATIONS**

The SNAP'n SAFE Round Post Surface Mount Breakaway Couplers are manufactured with cast grey iron and are zinc coated according to AASHTO M111 (ASTM 123). The same size coupler is used with PTP30 or any round steel post 2 3/8" [60 mm] diameter (8-16 gauge).

Dimensional tolerances not shown or implied are intended to be those consistent with the proper functioning of the part, including its appearance and accepted manufacturing practices.

### **INTENDED USE**

The SNAP'n SAFE Round Post Surface Mount Coupler mounts directly to concrete with three bolts. The sign post fits over the coupler and is secured with one bolt. At impact, the sign post breaks away at the coupling and does not strike the roof or windshield of the vehicle. In addition, concrete boring for an anchor post is eliminated.